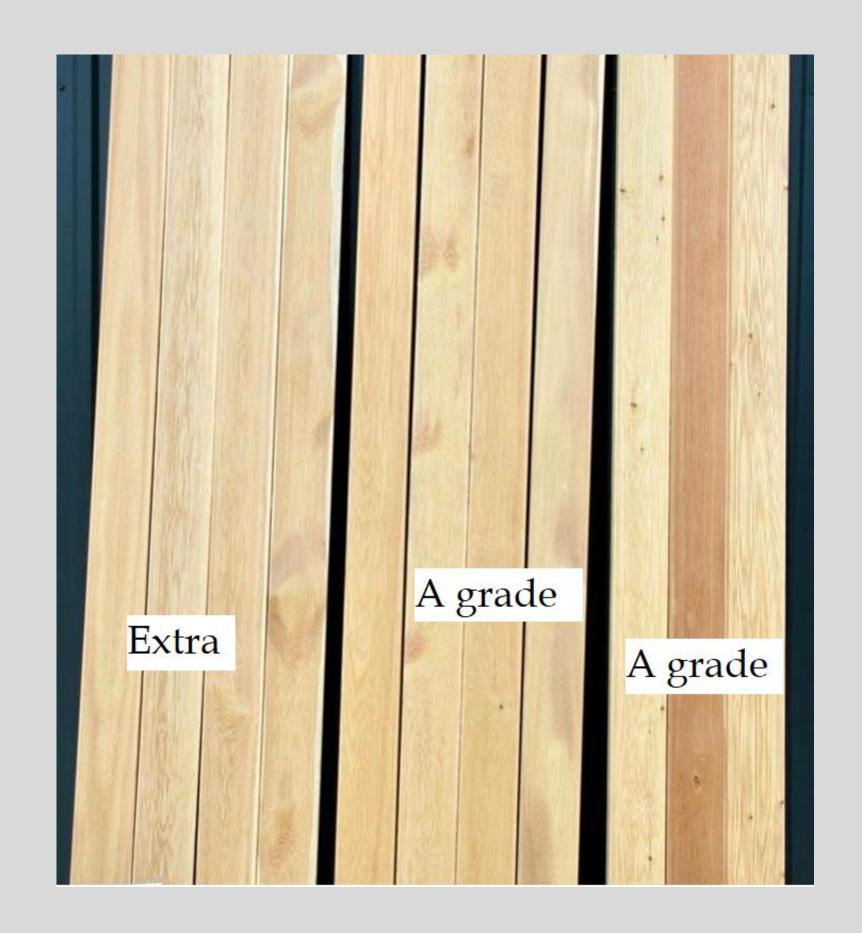

Grade: AB, BC, Extra, A, B, C

Humidity: 16+/-2%

Sizes: thickness 27-28 mm

width 90-160 mm

Grade: AB, BC, Extra, A, B, C

Humidity: 16+/-2%

Sizes: thickness 20 mm

width 90-150 mm

Eurolining-shtil - monolithic, smooth material for cladding, without pronounced joints

Grade: AB, BC, Extra, A, B, C Humidity: 16+/-2%

Sizes: thickness 14-18 mm width 85-135 mm length 1000-6000 mm

Grade: AB, BC, Extra, A, B, C

Humidity: 16+/-2%

Sizes: thickness 45 mm

width 45-70 mm