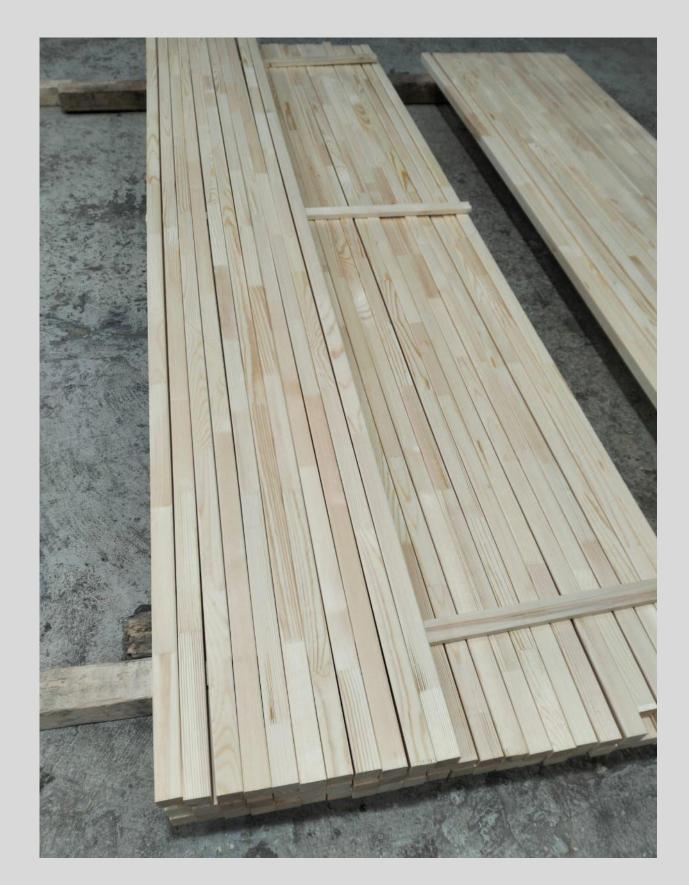

## PLANKEN (straight and beveled)

Thanks to its smooth surface, it ensures easy maintenance of the finish. The properties of larch provide resistance to deformation and damage. The product is resistant to moisture, temperature and mechanical fluctuations

Straight planken is used for interior decoration; it is easy to install Beveled plank is used for external cladding.

The shape of the beveled plank prevents water from flowing between the sheathing and the boards, extending service life. The product is designed to ensure good ventilation of the structure

Grade: AB, BC, Extra, A, B, C

Humidity: 16+/-2%

Sizes: thickness 20 mm

width 90-150 mm