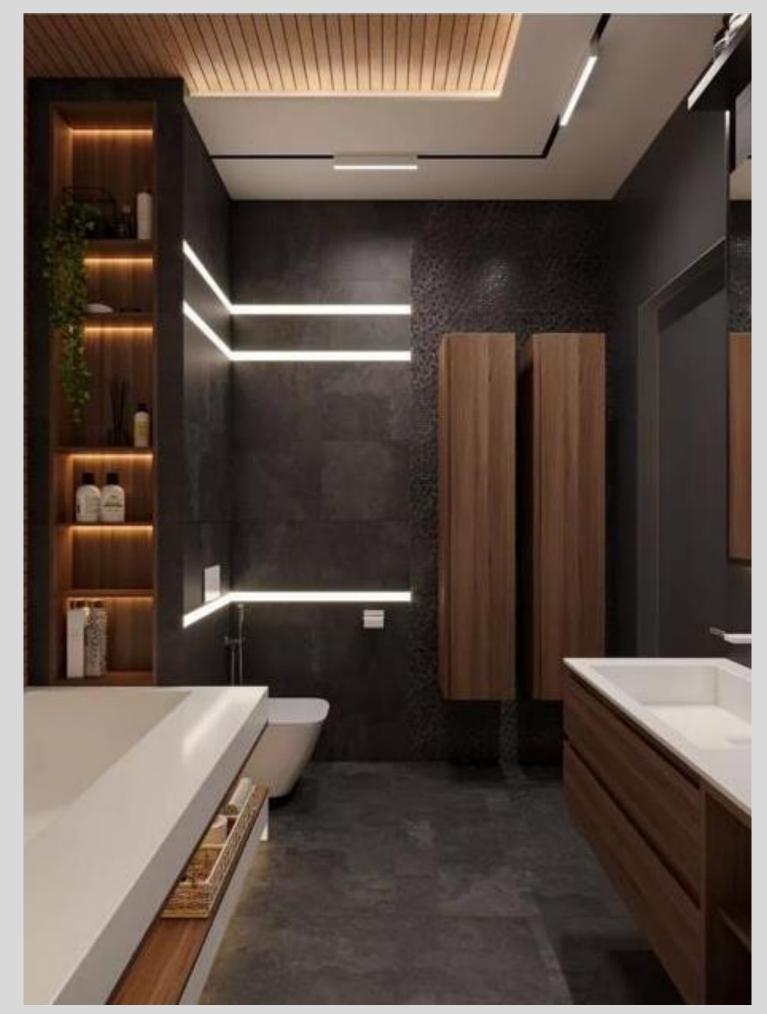

ngth 1000-6000 mm









### BAR

Used for lathing when installing lining, imitation timber, plank. Larger cross-section bars are suitable as a base for laying floor boards, terrace and deck boards.

Larch bar is a universal material in construction and landscape design. Used as a basis for any designs

Grade: AB, BC, Extra, A, B, C

Humidity: 16+/-2%

Sizes: thickness 45 mm

width 45-70 mm







## Grading wood products





Products glued from larch can be used both for building materials and for furniture production, as well as the production of doors







Furniture board





Finger jointed pine board





Finger jointed pine board







Finger jointed pine board





# Examples of product







# Examples of product use in projects





# Examples of product use in projects





# 15000 M3

Finished product sales last year









SIBERIAN LARCH IS A
POPULAR, DURABLE AND
ENVIRONMENTALLY
FRIENDLY MATERIAL FOR
MODERN INTERIORS. WE
ARE READY TO OPEN NEW
MARKETS AND ARE READY
FOR NEW COOPERATION
IN THE SUPPLY OF OUR
PRODUCTS.



Grow Star Company Limited E-mail

growstarthai@gmail.com

#### Phone

+7 (924) 503-12-17 (whatsapp/viber/telegram) +66650211662 (line)