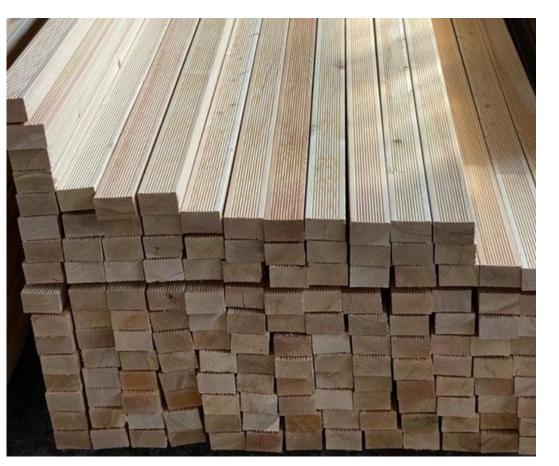

### BAR

Used for lathing when installing lining, imitation timber, plank. Larger cross-section bars are suitable as a base for laying floor boards, terrace and deck boards.

Larch bar is a universal material in construction and landscape design. Used as a basis for any designs

Grade: AB, BC, Extra, A, B, C

Humidity: 16+/-2%

Sizes: thickness 45 mm

width 45-70 mm