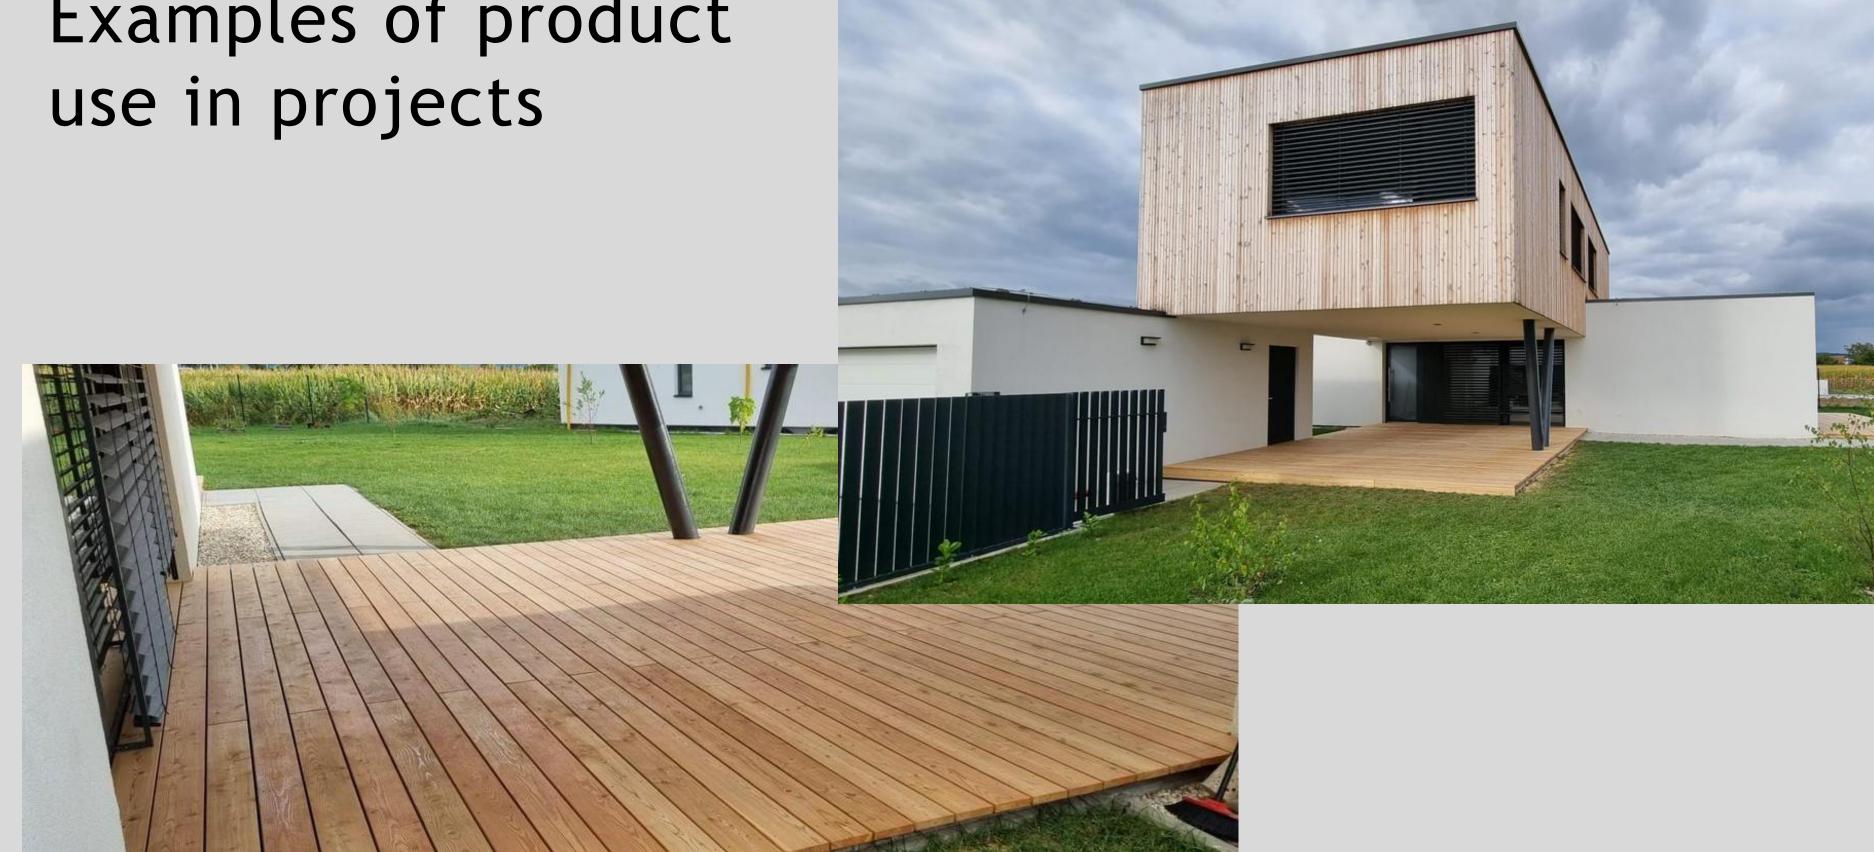

de: AB, BC, Extra, A, B, C Humidity: 16+/-2%

Sizes: thickness 14-18 mm width 85-135 mm length 1000-6000 mm









### BAR

Used for lathing when installing lining, imitation timber, plank. Larger cross-section bars are suitable as a base for laying floor boards, terrace and deck boards.

Larch bar is a universal material in construction and landscape design. Used as a basis for any designs

Grade: AB, BC, Extra, A, B, C

Humidity: 16+/-2%

Sizes: thickness 45 mm

width 45-70 mm







## Grading wood products





Products glued from larch can be used both for building materials and for furniture production, as well as the production of doors







Furniture board





Finger jointed pine board





Finger jointed pine board







Finger jointed pine board





# Examples of product







# Examples of product use in projects





# Examples of product use in projects





# 15000 M3

Finished product sales last year









SIBERIAN LARCH IS A
POPULAR, DURABLE AND
ENVIRONMENTALLY
FRIENDLY MATERIAL FOR
MODERN INTERIORS. WE
ARE READY TO OPEN NEW
MARKETS AND ARE READY
FOR NEW COOPERATION
IN THE SUPPLY OF OUR
PRODUCTS.



Grow Star Company Limited E-mail

growstarthai@gmail.com

#### Phone

+7 (924) 503-12-17 (whatsapp/viber/telegram) +66650211662 (line)