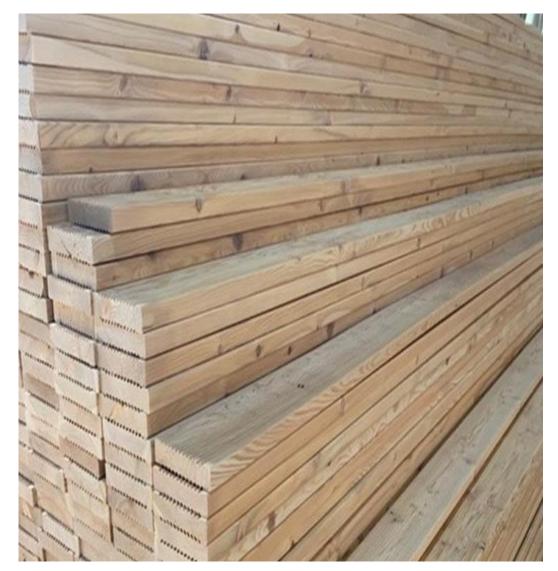

## MOLDED PRODUCTS

smooth gouging

Smooth planing of larch is used in house construction for interior and exterior decoration, in the production of wooden furniture

When building a house, planed larch timber is used as a backing board, providing environmentally friendly protection of the main part of the house from dampness without additional processing, increasing the durability of the structure

Grade: AB, BC, Extra, A, B, C

Humidity: 16+/-2%

Sizes: thickness 27-28 mm

width 90-160 mm