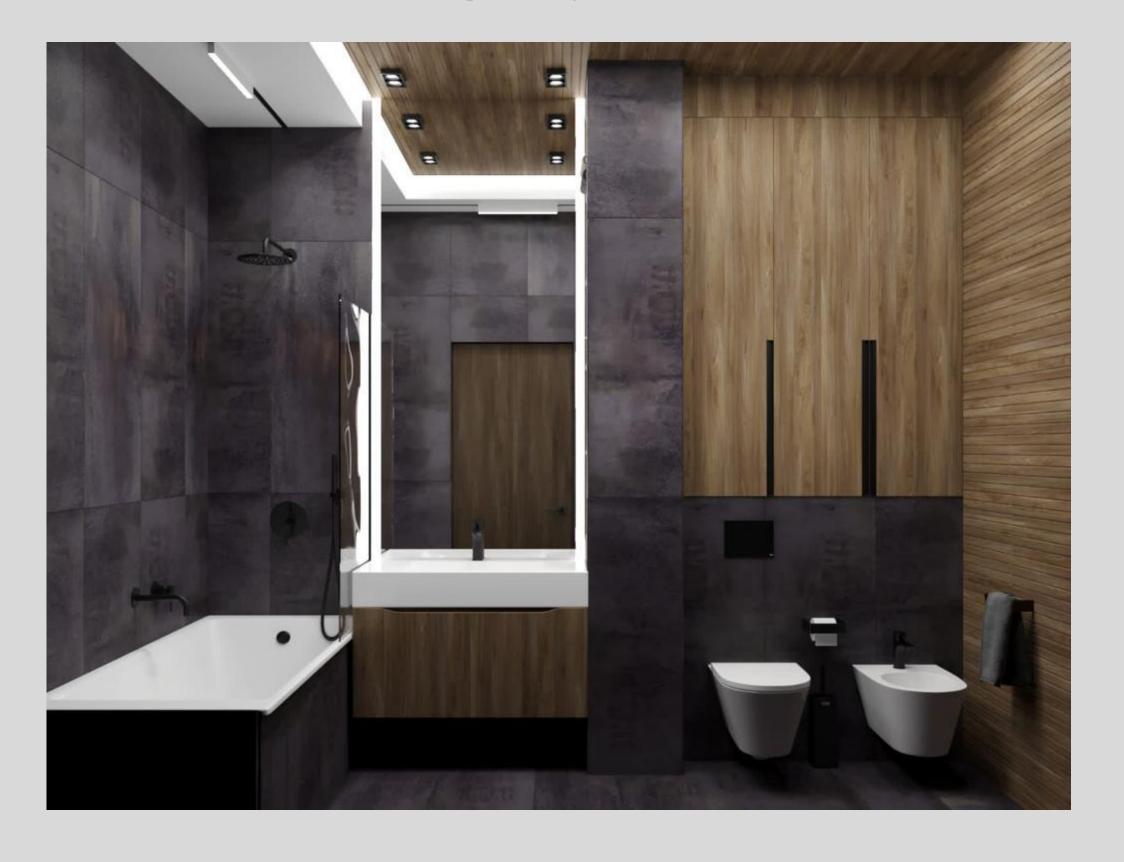

length 1000-6000 mm









### BAR

Used for lathing when installing lining, imitation timber, plank. Larger cross-section bars are suitable as a base for laying floor boards, terrace and deck boards.

Larch bar is a universal material in construction and landscape design. Used as a basis for any designs

Grade: AB, BC, Extra, A, B, C

Humidity: 16+/-2%

Sizes: thickness 45 mm

width 45-70 mm







## Grading wood products





Products glued from larch can be used both for building materials and for furniture production, as well as the production of doors







Furniture board





Finger jointed pine board





Finger jointed pine board







Finger jointed pine board





# Examples of product







# Examples of product use in projects





# Examples of product use in projects





# 15000 M3

Finished product sales last year









SIBERIAN LARCH IS A
POPULAR, DURABLE AND
ENVIRONMENTALLY
FRIENDLY MATERIAL FOR
MODERN INTERIORS. WE
ARE READY TO OPEN NEW
MARKETS AND ARE READY
FOR NEW COOPERATION
IN THE SUPPLY OF OUR
PRODUCTS.



Grow Star Company Limited E-mail

growstarthai@gmail.com

#### Phone

+7 (924) 503-12-17 (whatsapp/viber/telegram) +66650211662 (line)