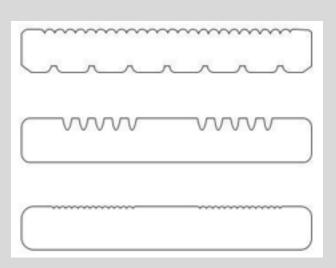

## PLANKEN (straight and beveled)

Thanks to its smooth surface, it ensures easy maintenance of the finish. The properties of larch provide resistance to deformation and damage. The product is resistant to moisture, temperature and mechanical fluctuations

Straight planken is used for interior decoration; it is easy to install Beveled plank is used for external cladding.

The shape of the beveled plank prevents water from flowing between the sheathing and the boards, extending service life. The product is designed to ensure good ventilation of the structure

Grade: AB, BC, Extra, A, B, C

Humidity: 16+/-2%

Sizes: thickness 20 mm

width 90-150 mm