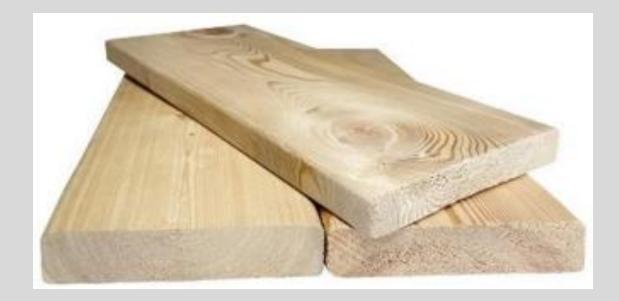

## MOLDED PRODUCTS

smooth gouging

Smooth planing of larch is used in house construction for interior and exterior decoration, in the production of wooden furniture

When building a house, planed larch timber is used as a backing board, providing environmentally friendly protection of the main part of the house from dampness without additional processing, increasing the durability of the structure

Grade: AB, BC, Extra, A, B, C

Humidity: 16+/-2%

Sizes: thickness 27-28 mm

width 90-160 mm