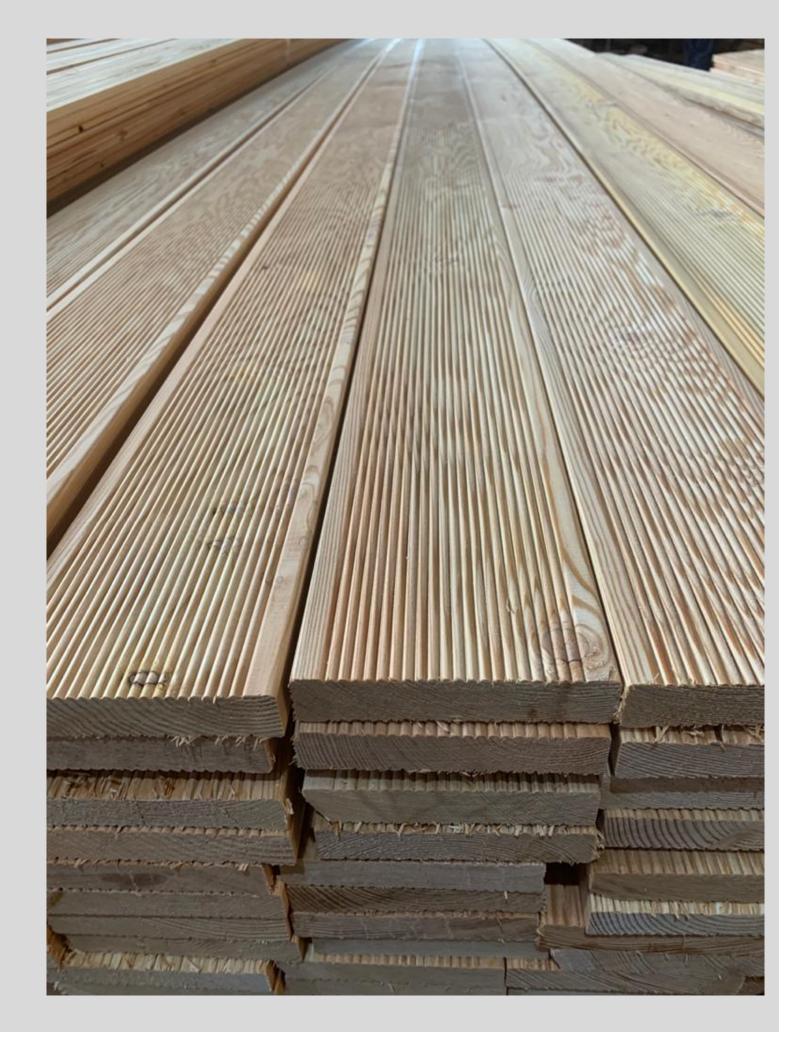

#### **TERRACE BOARD**

Possessing anti-slip and moisture-repellent properties, the material is used in the arrangement of areas in contact with water: piers, recreation areas near swimming pools, piers, gangways, bridges over natural and artificially created ponds, including as an element of landscape design

Can be used for a long time under conditions of sudden temperature changes, durable and solid structure of the material, biostability, ease of installation and maintenance, high aesthetic appeal of wood

Grade: AB, BC, Extra, A, B, C

Humidity: 16+/-2%

Sizes: thickness 27-28 mm

width 90-160 mm