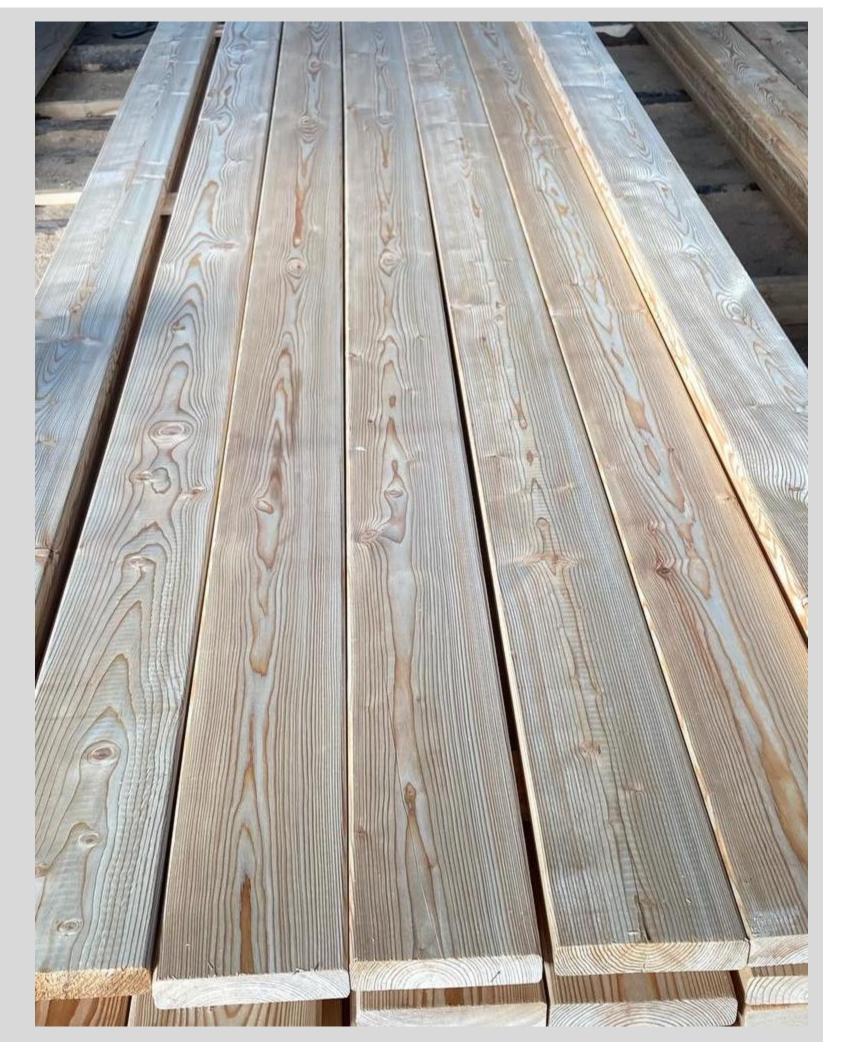

### BAR

Used for lathing when installing lining, imitation timber, plank. Larger cross-section bars are suitable as a base for laying floor boards, terrace and deck boards.

Larch bar is a universal material in construction and landscape design. Used as a basis for any designs

Grade: AB, BC, Extra, A, B, C

Humidity: 16+/-2%

Sizes: thickness 45 mm

width 45-70 mm