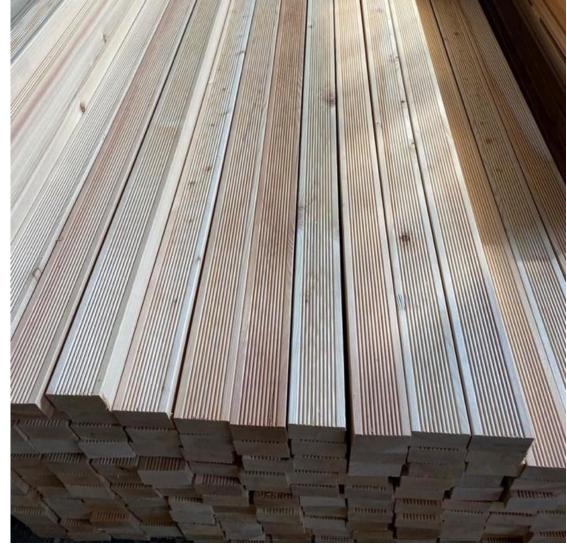

## PLANKEN (straight and beveled)

Thanks to its smooth surface, it ensures easy maintenance of the finish. The properties of larch provide resistance to deformation and damage. The product is resistant to moisture, temperature and mechanical fluctuations

Straight planken is used for interior decoration; it is easy to install Beveled plank is used for external cladding.

The shape of the beveled plank prevents water from flowing between the sheathing and the boards, extending service life. The product is designed to ensure good ventilation of the structure

Grade: AB, BC, Extra, A, B, C

Humidity: 16+/-2%

Sizes: thickness 20 mm

width 90-150 mm