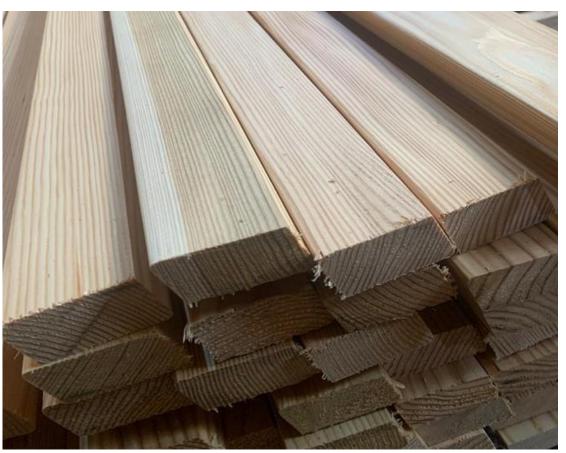

#### **TERRACE BOARD**

Possessing anti-slip and moisture-repellent properties, the material is used in the arrangement of areas in contact with water: piers, recreation areas near swimming pools, piers, gangways, bridges over natural and artificially created ponds, including as an element of landscape design

Can be used for a long time under conditions of sudden temperature changes, durable and solid structure of the material, biostability, ease of installation and maintenance, high aesthetic appeal of wood

Grade: AB, BC, Extra, A, B, C

Humidity: 16+/-2%

Sizes: thickness 27-28 mm

width 90-160 mm