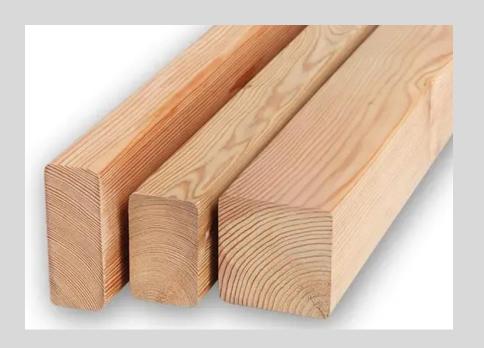

### BAR

Used for lathing when installing lining, imitation timber, plank. Larger cross-section bars are suitable as a base for laying floor boards, terrace and deck boards.

Larch bar is a universal material in construction and landscape design. Used as a basis for any designs

Grade: AB, BC, Extra, A, B, C

Humidity: 16+/-2%

Sizes: thickness 45 mm

width 45-70 mm