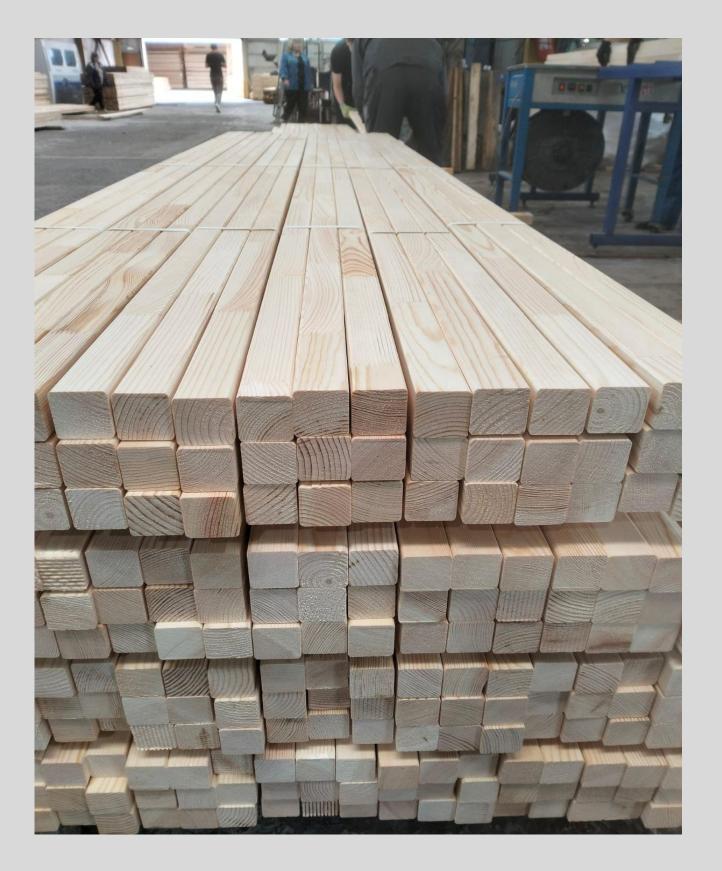

### BAR

Used for lathing when installing lining, imitation timber, plank. Larger cross-section bars are suitable as a base for laying floor boards, terrace and deck boards.

Larch bar is a universal material in construction and landscape design. Used as a basis for any designs

Grade: AB, BC, Extra, A, B, C

Humidity: 16+/-2%

Sizes: thickness 45 mm

width 45-70 mm