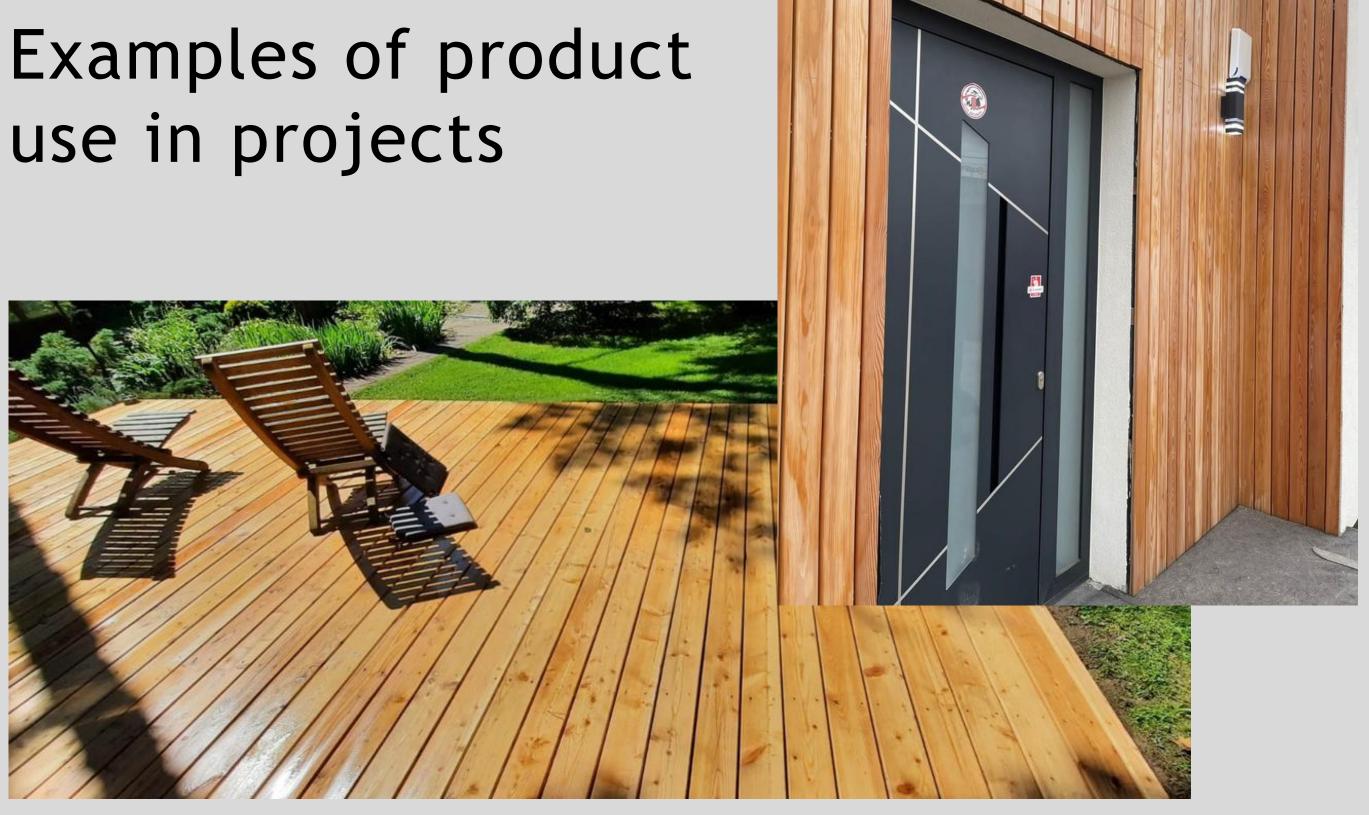

AB, BC, Extra, A, B, C Humidity: 16+/-2%

Sizes: thickness 14-18 mm width 85-135 mm length 1000-6000 mm









### BAR

Used for lathing when installing lining, imitation timber, plank. Larger cross-section bars are suitable as a base for laying floor boards, terrace and deck boards.

Larch bar is a universal material in construction and landscape design. Used as a basis for any designs

Grade: AB, BC, Extra, A, B, C

Humidity: 16+/-2%

Sizes: thickness 45 mm

width 45-70 mm







## Grading wood products





Products glued from larch can be used both for building materials and for furniture production, as well as the production of doors







Furniture board





Finger jointed pine board





Finger jointed pine board







Finger jointed pine board





# Examples of product







# Examples of product use in projects





# Examples of product use in projects





# 15000 M3

Finished product sales last year









SIBERIAN LARCH IS A
POPULAR, DURABLE AND
ENVIRONMENTALLY
FRIENDLY MATERIAL FOR
MODERN INTERIORS. WE
ARE READY TO OPEN NEW
MARKETS AND ARE READY
FOR NEW COOPERATION
IN THE SUPPLY OF OUR
PRODUCTS.



Grow Star Company Limited E-mail

growstarthai@gmail.com

#### Phone

+7 (924) 503-12-17 (whatsapp/viber/telegram) +66650211662 (line)