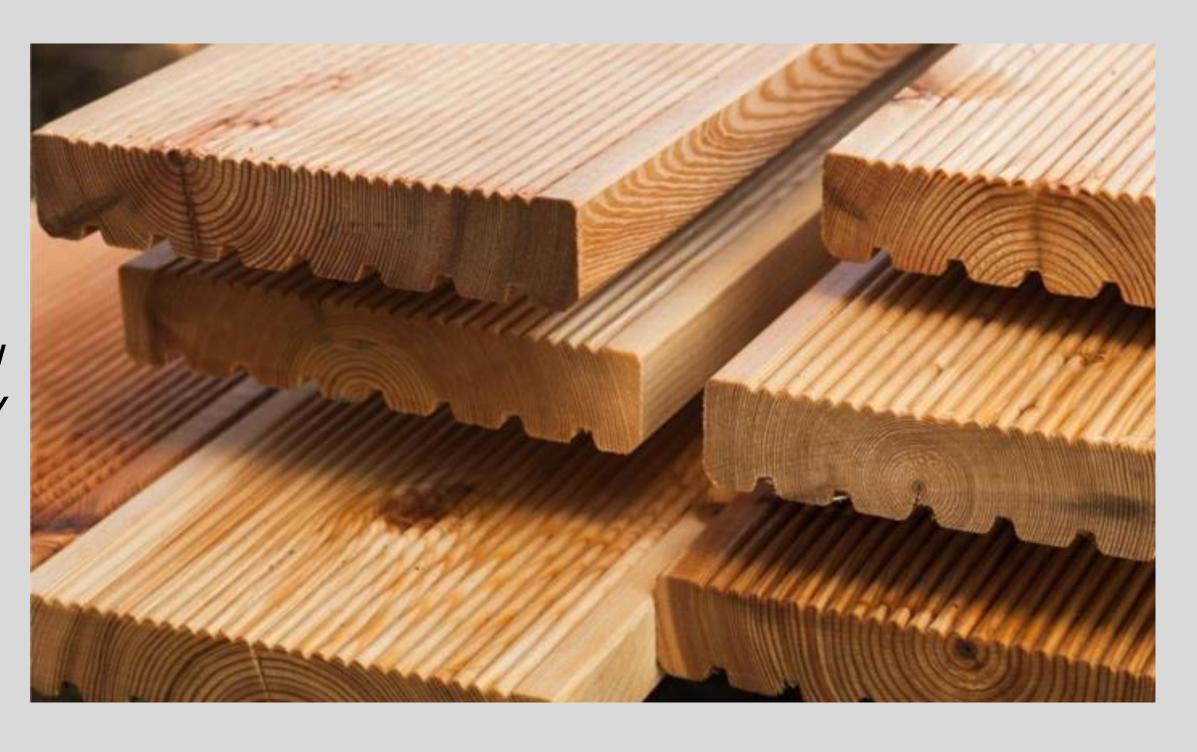

## MOLDED PRODUCTS

smooth gouging

Smooth planing of larch is used in house construction for interior and exterior decoration, in the production of wooden furniture

When building a house, planed larch timber is used as a backing board, providing environmentally friendly protection of the main part of the house from dampness without additional processing, increasing the durability of the structure

Grade: AB, BC, Extra, A, B, C

Humidity: 16+/-2%

Sizes: thickness 27-28 mm

width 90-160 mm