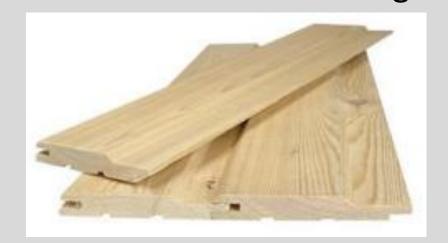

## MOLDED PRODUCTS

smooth gouging

Smooth planing of larch is used in house construction for interior and exterior decoration, in the production of wooden furniture

When building a house, planed larch timber is used as a backing board, providing environmentally friendly protection of the main part of the house from dampness without additional processing, increasing the durability of the structure

Grade: AB, BC, Extra, A, B, C

Humidity: 16+/-2%

Sizes: thickness 27-28 mm

width 90-160 mm