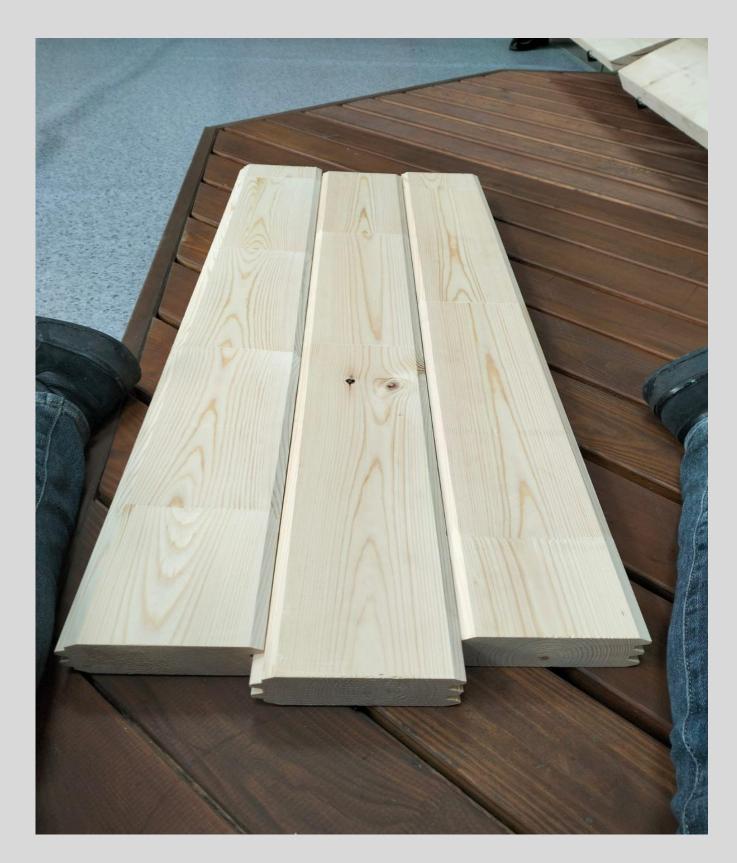

#### **TERRACE BOARD**

Possessing anti-slip and moisture-repellent properties, the material is used in the arrangement of areas in contact with water: piers, recreation areas near swimming pools, piers, gangways, bridges over natural and artificially created ponds, including as an element of landscape design

Can be used for a long time under conditions of sudden temperature changes, durable and solid structure of the material, biostability, ease of installation and maintenance, high aesthetic appeal of wood

Grade: AB, BC, Extra, A, B, C

Humidity: 16+/-2%

Sizes: thickness 27-28 mm

width 90-160 mm