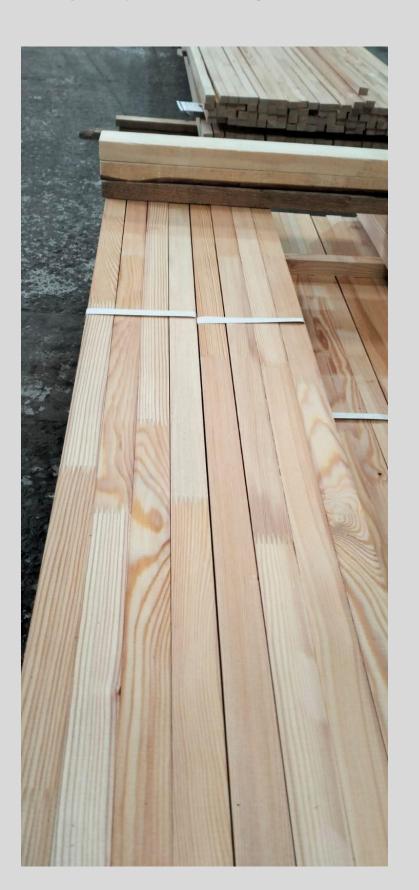

## MOLDED PRODUCTS

smooth gouging

Smooth planing of larch is used in house construction for interior and exterior decoration, in the production of wooden furniture

When building a house, planed larch timber is used as a backing board, providing environmentally friendly protection of the main part of the house from dampness without additional processing, increasing the durability of the structure

Grade: AB, BC, Extra, A, B, C

Humidity: 16+/-2%

Sizes: thickness 27-28 mm

width 90-160 mm