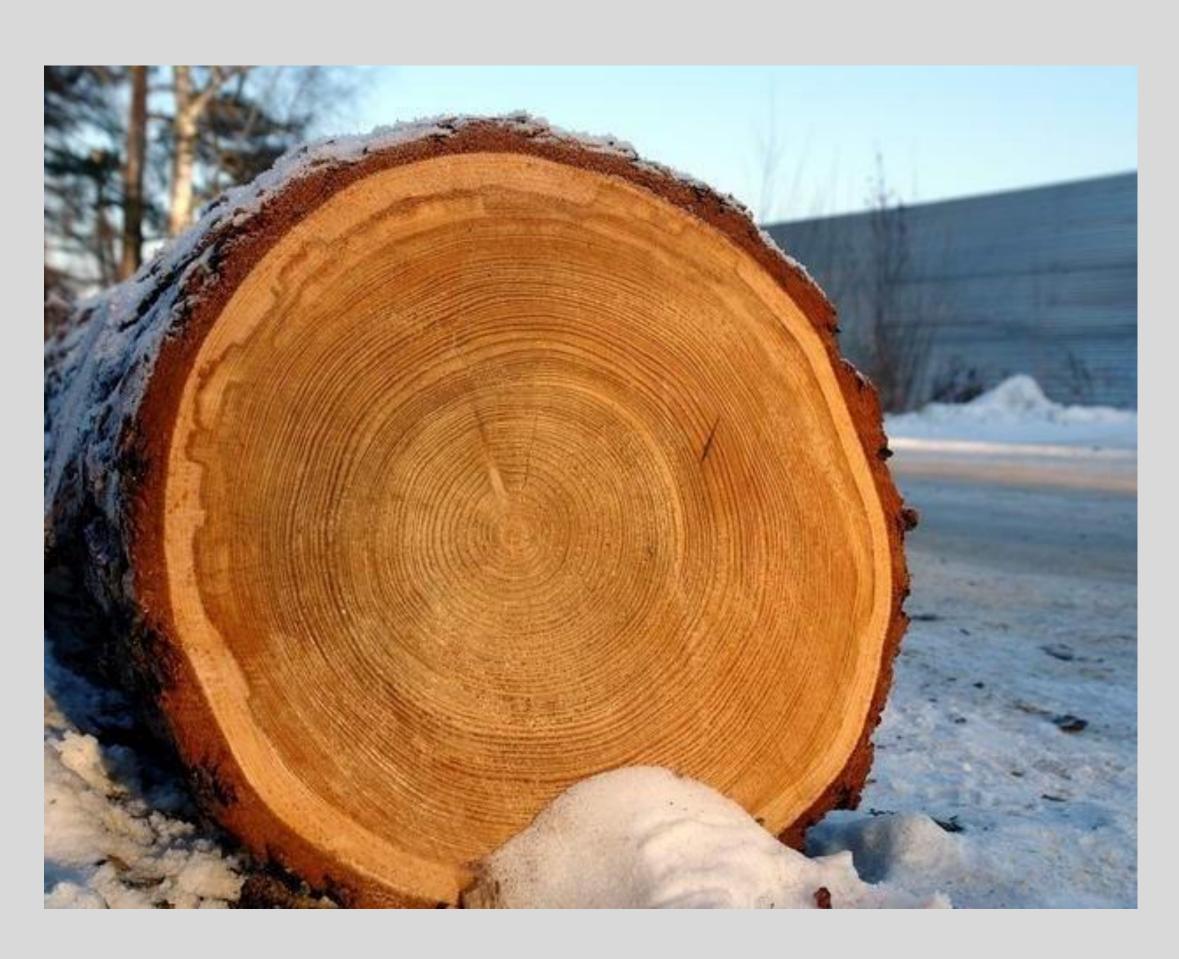

MOISTURE RESISTANCE
Does not require antiseptic treatment,
unlike other types of wood, and is in
demand for finishing open spaces

SUSTAINABILITY
TO TEMPERATURE CHANGES

THE BEAUTY OF WOOD
Golden brown wood color
with clearly defined growth
rings and straight fibers

FIRE RESISTANCE

2 times higher than pine

Also, larch material is not afraid of harmful tree insects (such as bark beetles or termites), and the appearance of fungus or mold is completely excluded - this is due to the fact that the larch composition contains a large number of various resins. Siberian larch is dense and resinous, the composition of the wood is resistant to decay, surpassing oak and ash