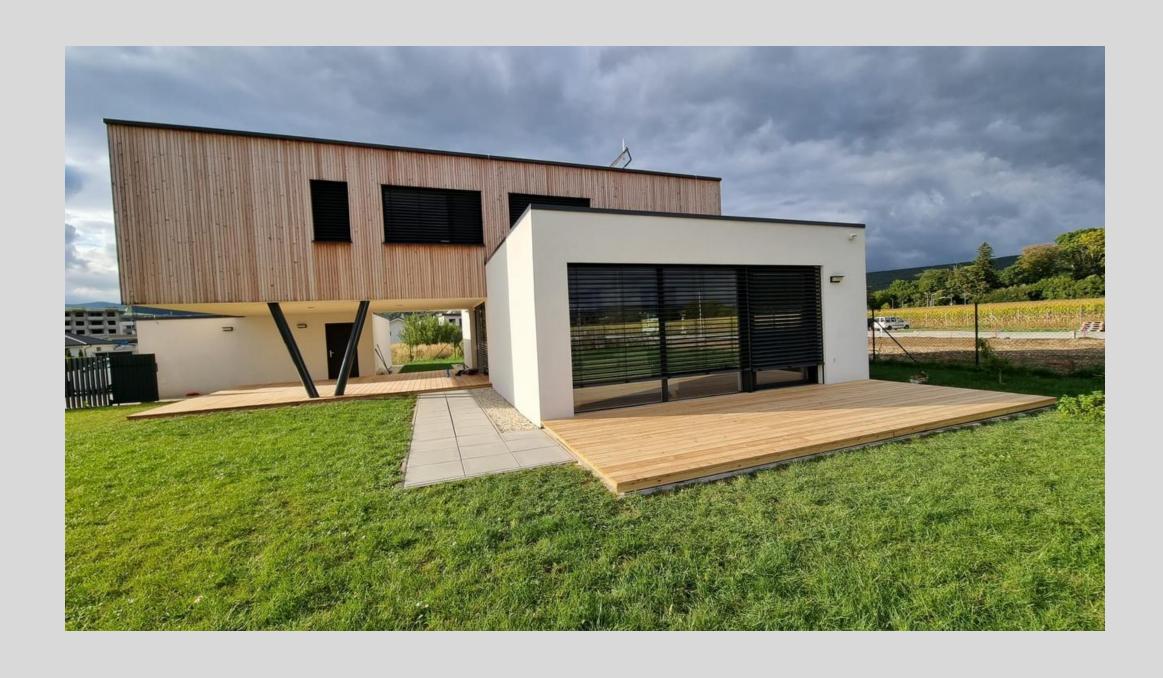

Sizes: thickness 14-18 mm width 85-135 mm length 1000-6000 mm









### BAR

Used for lathing when installing lining, imitation timber, plank. Larger cross-section bars are suitable as a base for laying floor boards, terrace and deck boards.

Larch bar is a universal material in construction and landscape design. Used as a basis for any designs

Grade: AB, BC, Extra, A, B, C

Humidity: 16+/-2%

Sizes: thickness 45 mm

width 45-70 mm







## Grading wood products





Products glued from larch can be used both for building materials and for furniture production, as well as the production of doors







Furniture board





Finger jointed pine board





Finger jointed pine board







Finger jointed pine board





# Examples of product







# Examples of product use in projects





# Examples of product use in projects





# 15000 M3

Finished product sales last year









SIBERIAN LARCH IS A
POPULAR, DURABLE AND
ENVIRONMENTALLY
FRIENDLY MATERIAL FOR
MODERN INTERIORS. WE
ARE READY TO OPEN NEW
MARKETS AND ARE READY
FOR NEW COOPERATION
IN THE SUPPLY OF OUR
PRODUCTS.



Grow Star Company Limited E-mail

growstarthai@gmail.com

#### Phone

+7 (924) 503-12-17 (whatsapp/viber/telegram) +66650211662 (line)