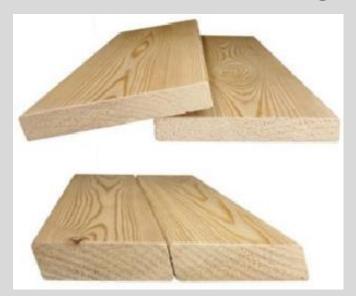

## PLANKEN (straight and beveled)

Thanks to its smooth surface, it ensures easy maintenance of the finish. The properties of larch provide resistance to deformation and damage. The product is resistant to moisture, temperature and mechanical fluctuations

Straight planken is used for interior decoration; it is easy to install Beveled plank is used for external cladding.

The shape of the beveled plank prevents water from flowing between the sheathing and the boards, extending service life. The product is designed to ensure good ventilation of the structure

Grade: AB, BC, Extra, A, B, C

Humidity: 16+/-2%

Sizes: thickness 20 mm

width 90-150 mm