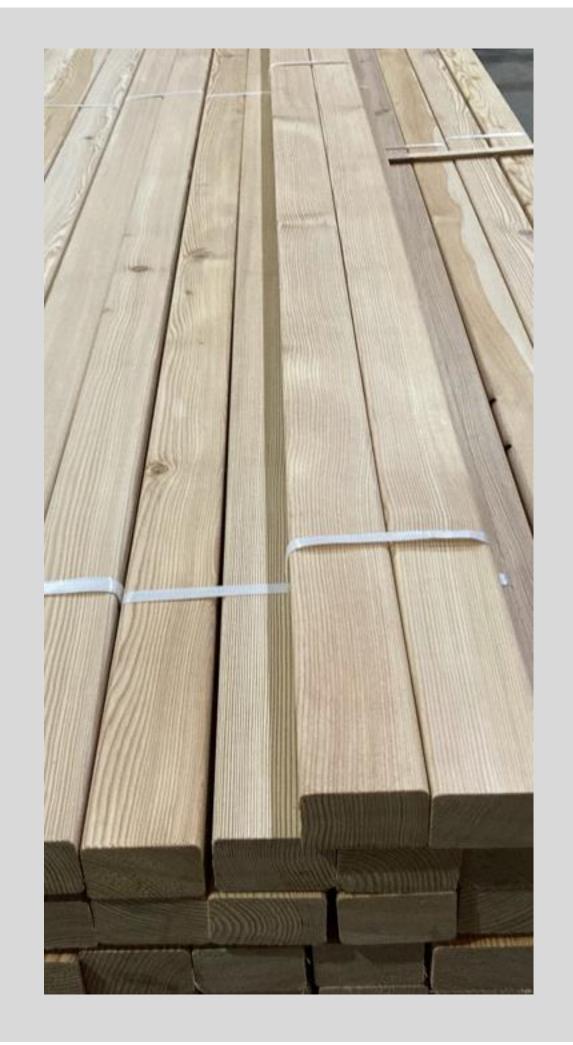

Grade: AB, BC, Extra, A, B, C

Humidity: 16+/-2%

Sizes: thickness 27-28 mm

width 90-160 mm

Grade: AB, BC, Extra, A, B, C

Humidity: 16+/-2%

Sizes: thickness 20 mm

width 90-150 mm