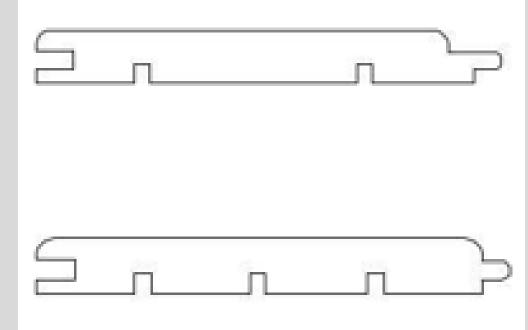

## MOLDED PRODUCTS

smooth gouging

Smooth planing of larch is used in house construction for interior and exterior decoration, in the production of wooden furniture

When building a house, planed larch timber is used as a backing board, providing environmentally friendly protection of the main part of the house from dampness without additional processing, increasing the durability of the structure

Grade: AB, BC, Extra, A, B, C

Humidity: 16+/-2%

Sizes: thickness 27-28 mm

width 90-160 mm