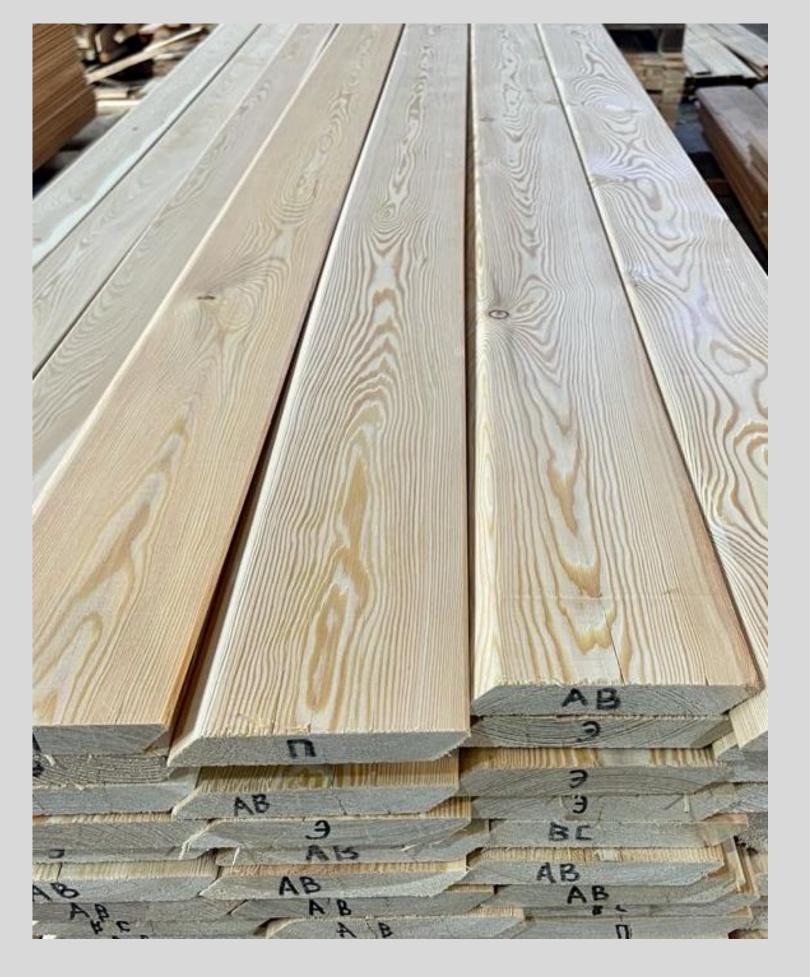

## MOLDED PRODUCTS

smooth gouging

Smooth planing of larch is used in house construction for interior and exterior decoration, in the production of wooden furniture

When building a house, planed larch timber is used as a backing board, providing environmentally friendly protection of the main part of the house from dampness without additional processing, increasing the durability of the structure

Grade: AB, BC, Extra, A, B, C

Humidity: 16+/-2%

Sizes: thickness 27-28 mm

width 90-160 mm