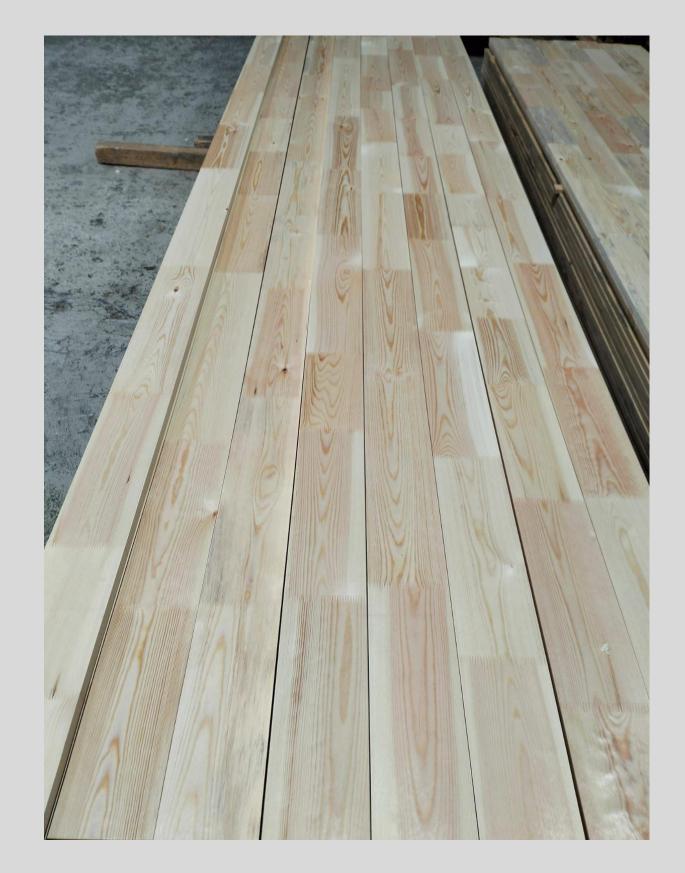

rolining-shtil - monolithic, smooth material for cladding, without pronounced joints

Grade: AB, BC, Extra, A, B, C Humidity: 16+/-2%

Sizes: thickness 14-18 mm width 85-135 mm length 1000-6000 mm









### BAR

Used for lathing when installing lining, imitation timber, plank. Larger cross-section bars are suitable as a base for laying floor boards, terrace and deck boards.

Larch bar is a universal material in construction and landscape design. Used as a basis for any designs

Grade: AB, BC, Extra, A, B, C

Humidity: 16+/-2%

Sizes: thickness 45 mm

width 45-70 mm







## Grading wood products





Products glued from larch can be used both for building materials and for furniture production, as well as the production of doors







Furniture board





Finger jointed pine board





Finger jointed pine board







Finger jointed pine board





# Examples of product







# Examples of product use in projects





# Examples of product use in projects





# 15000 M3

Finished product sales last year









SIBERIAN LARCH IS A
POPULAR, DURABLE AND
ENVIRONMENTALLY
FRIENDLY MATERIAL FOR
MODERN INTERIORS. WE
ARE READY TO OPEN NEW
MARKETS AND ARE READY
FOR NEW COOPERATION
IN THE SUPPLY OF OUR
PRODUCTS.



Grow Star Company Limited E-mail

growstarthai@gmail.com

#### Phone

+7 (924) 503-12-17 (whatsapp/viber/telegram) +66650211662 (line)