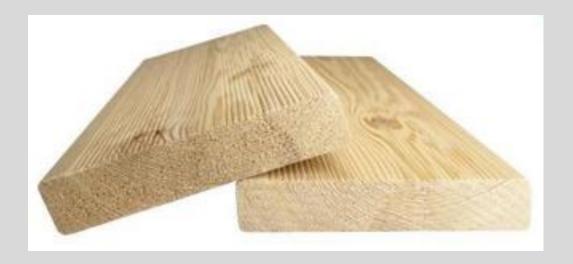

## MOLDED PRODUCTS

smooth gouging

Smooth planing of larch is used in house construction for interior and exterior decoration, in the production of wooden furniture

When building a house, planed larch timber is used as a backing board, providing environmentally friendly protection of the main part of the house from dampness without additional processing, increasing the durability of the structure

Grade: AB, BC, Extra, A, B, C

Humidity: 16+/-2%

Sizes: thickness 27-28 mm

width 90-160 mm