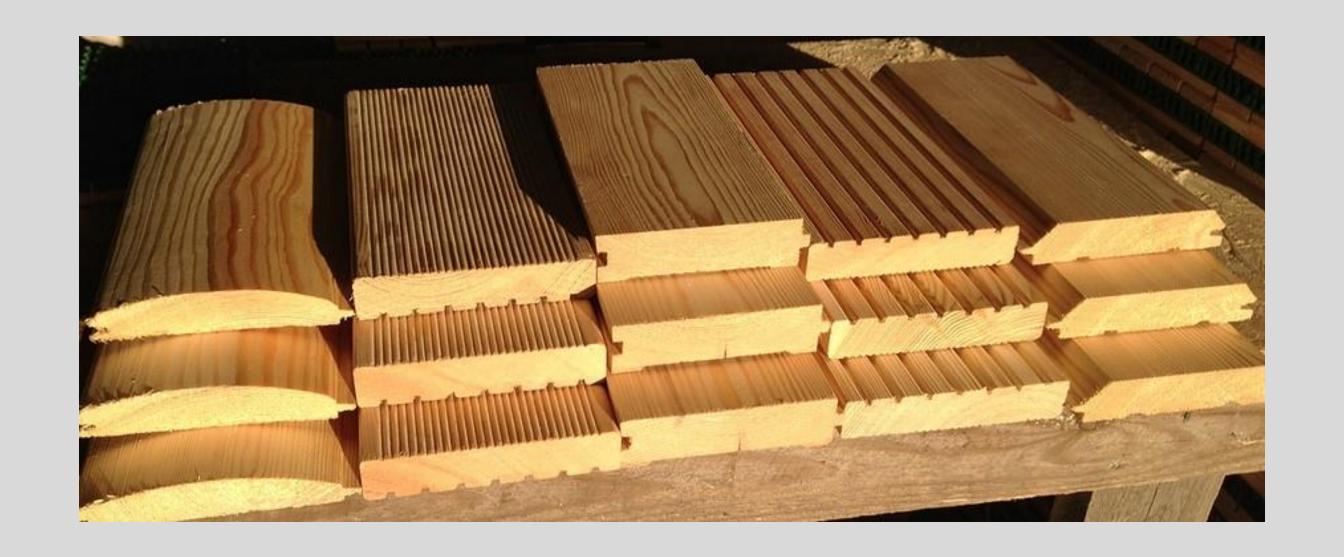

## MOLDED PRODUCTS

smooth gouging

Smooth planing of larch is used in house construction for interior and exterior decoration, in the production of wooden furniture

When building a house, planed larch timber is used as a backing board, providing environmentally friendly protection of the main part of the house from dampness without additional processing, increasing the durability of the structure

Grade: AB, BC, Extra, A, B, C

Humidity: 16+/-2%

Sizes: thickness 27-28 mm

width 90-160 mm

## PLANKEN (straight and beveled)

Thanks to its smooth surface, it ensures easy maintenance of the finish. The properties of larch provide resistance to deformation and damage. The product is resistant to moisture, temperature and mechanical fluctuations

Straight planken is used for interior decoration; it is easy to install Beveled plank is used for external cladding.

The shape of the beveled plank prevents water from flowing between the sheathing and the boards, extending service life. The product is designed to ensure good ventilation of the structure

Grade: AB, BC, Extra, A, B, C

Humidity: 16+/-2%

Sizes: thickness 20 mm

width 90-150 mm