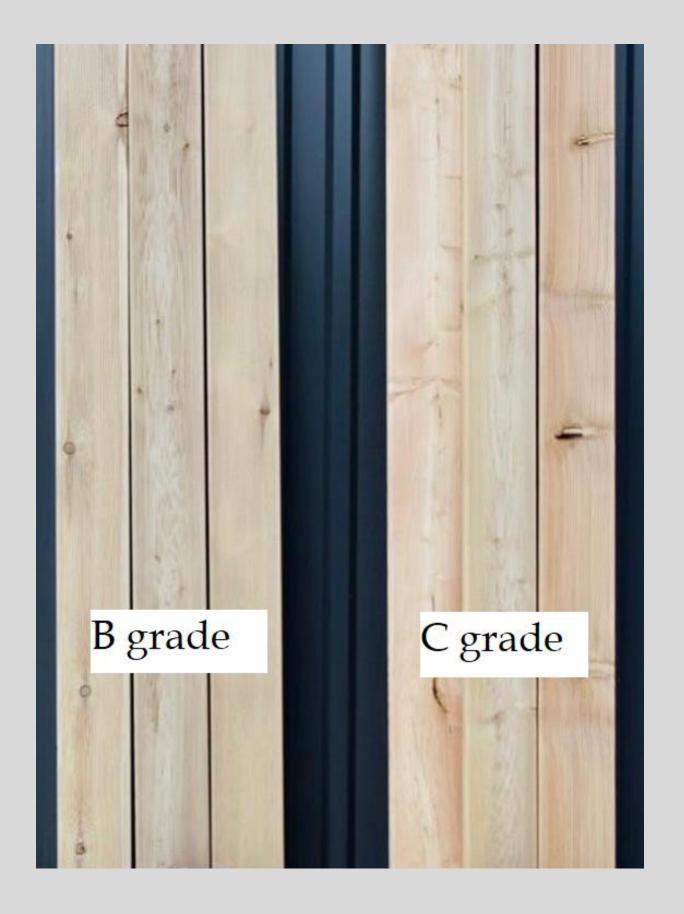

Grade: AB, BC, Extra, A, B, C

Humidity: 16+/-2%

Sizes: thickness 27-28 mm

width 90-160 mm

Grade: AB, BC, Extra, A, B, C

Humidity: 16+/-2%

Sizes: thickness 20 mm

width 90-150 mm

Eurolining-shtil - monolithic, smooth material for cladding, without pronounced joints

Grade: AB, BC, Extra, A, B, C Humidity: 16+/-2%

Sizes: thickness 14-18 mm width 85-135 mm length 1000-6000 mm

Grade: AB, BC, Extra, A, B, C

Humidity: 16+/-2%

Sizes: thickness 45 mm

width 45-70 mm