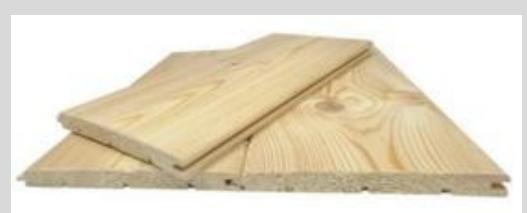

## MOLDED PRODUCTS

smooth gouging

Smooth planing of larch is used in house construction for interior and exterior decoration, in the production of wooden furniture

When building a house, planed larch timber is used as a backing board, providing environmentally friendly protection of the main part of the house from dampness without additional processing, increasing the durability of the structure

Grade: AB, BC, Extra, A, B, C

Humidity: 16+/-2%

Sizes: thickness 27-28 mm

width 90-160 mm