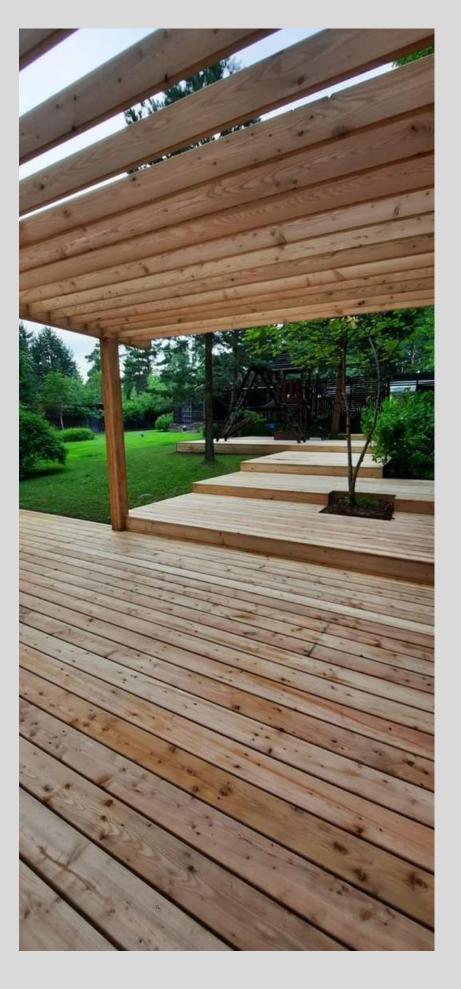

: AB, BC, Extra, A, B, C Humidity: 16+/-2%

Sizes: thickness 14-18 mm width 85-135 mm length 1000-6000 mm









### BAR

Used for lathing when installing lining, imitation timber, plank. Larger cross-section bars are suitable as a base for laying floor boards, terrace and deck boards.

Larch bar is a universal material in construction and landscape design. Used as a basis for any designs

Grade: AB, BC, Extra, A, B, C

Humidity: 16+/-2%

Sizes: thickness 45 mm

width 45-70 mm







## Grading wood products





Products glued from larch can be used both for building materials and for furniture production, as well as the production of doors







Furniture board





Finger jointed pine board





Finger jointed pine board







Finger jointed pine board





# Examples of product







# Examples of product use in projects





# Examples of product use in projects





# 15000 M3

Finished product sales last year









SIBERIAN LARCH IS A
POPULAR, DURABLE AND
ENVIRONMENTALLY
FRIENDLY MATERIAL FOR
MODERN INTERIORS. WE
ARE READY TO OPEN NEW
MARKETS AND ARE READY
FOR NEW COOPERATION
IN THE SUPPLY OF OUR
PRODUCTS.



Grow Star Company Limited E-mail

growstarthai@gmail.com

#### Phone

+7 (924) 503-12-17 (whatsapp/viber/telegram) +66650211662 (line)